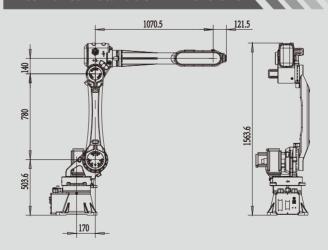

| 3.25kVA           |                      |                                                   |

# SF10-K2032 Range of Motion





## External & Installation Dimensions





#### A-Way Diagram (End Flange Mounting Dimensions)



### **B-Way Fiagram (Base Mounting Dimensions)**