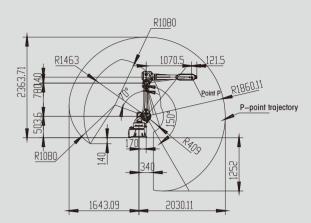

| 3.25kVA           |                      |                                                   |

# SF10-K2032 Range of Motion





## External & Installation Dimensions





#### A-Way Diagram (End Flange Mounting Dimensions)



### **B-Way Fiagram (Base Mounting Dimensions)**