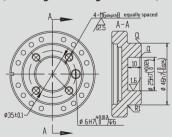

#### A-Way Diagram (End Flange Mounting Dimensions)

### **B-Way Fiagram (Base Mounting Dimensions)**