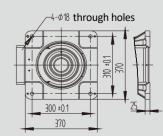

## External & Installation Dimensions

### **B-Way Fiagram (Base Mounting Dimensions)**