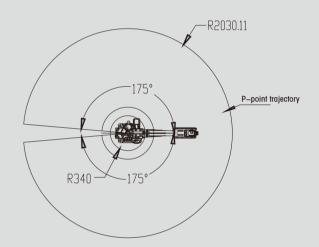

| 3.25kVA           |                      |                                                   |

# SF10-K2032 Range of Motion





## External & Installation Dimensions





#### A-Way Diagram (End Flange Mounting Dimensions)



### **B-Way Fiagram (Base Mounting Dimensions)**