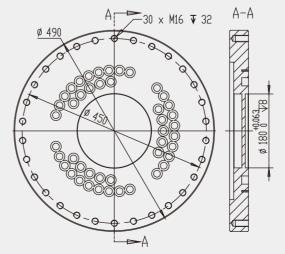

ll advantage of its advantages even in high-speed operation.



## SF2000-C4000 Data Overview Model SF2000-C4000 Structure Vertically Articulated Number of Axis 6 Radius 4000mm Payload 2000kg Repeatability ±0.3mm **Drive Mode** AC Servo Motor 20°/s 11 12°/s 12°/s J2 Maximum Ĵ3 Speed 14 19°/s 19°/s 15 40°/s J6 ±180° 11 +50°/-85° -120°/+20° J2 Range of 13 ±360° J4 Motion ±115° J5 ±360° J4 29380N.m Allowable J5 29380N.m Moment J6 8815N.m J4 7560kg.m<sup>2</sup> Allowable 7560kg.m<sup>2</sup> 5350kg.m<sup>2</sup> J5 Inertia 16 **Protection Rating** IP 65, Wrist IP 67 0-45℃ Temp. Below 95%RH Humidity Operating Conditions Vibration Below 4.9m/s2 Eliminate Signal Noise Other 1660\*1580mm Base Size Height 3939mm Weight 11350KG **Mounting Positions** Floor









18.2kVA

**Power Consumption** 



## SF2000-C4000 Range of Motion



## B-Way Fiagram (Base Mounting Dimensions)