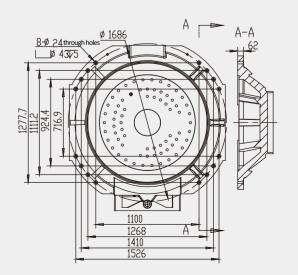

ta Overview Model SF2000-C4000 Structure Vertically Articulated Number of Axis 6 Radius 4000mm Payload 2000kg Repeatability ±0.3mm **Drive Mode** AC Servo Motor 20°/s 11 12°/s 12°/s J2 Maximum Ĵ3 Speed 14 19°/s 19°/s 15 40°/s J6 ±180° 11 +50°/-85° -120°/+20° J2 Range of 13 ±360° J4 Motion ±115° J5 ±360° J4 29380N.m Allowable J5 29380N.m Moment J6 8815N.m J4 7560kg.m<sup>2</sup> Allowable 7560kg.m<sup>2</sup> 5350kg.m<sup>2</sup> J5 Inertia 16 **Protection Rating** IP 65, Wrist IP 67 0-45℃ Temp. Below 95%RH Humidity Operating Conditions Vibration Below 4.9m/s2 Eliminate Signal Noise Other 1660\*1580mm Base Size Height 3939mm Weight 11350KG **Mounting Positions** Floor









18.2kVA

**Power Consumption** 



## SF2000-C4000 Range of Motion



## B-Way Fiagram (Base Mounting Dimensions)