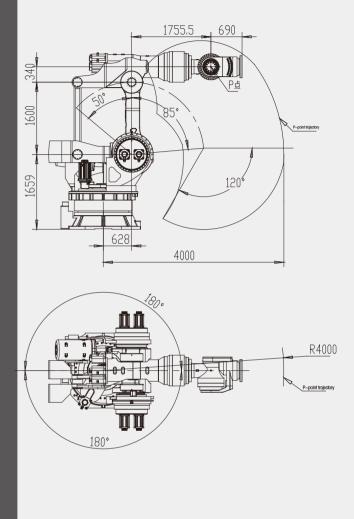

## SF2000-C4000 Data Overview Model SF2000-C4000 Structure Vertically Articulated Number of Axis 6 Radius 4000mm Payload 2000kg Repeatability ±0.3mm **Drive Mode** AC Servo Motor 20°/s 11 12°/s 12°/s J2 Maximum Ĵ3 Speed 14 19°/s 19°/s 15 40°/s J6 ±180° 11 +50°/-85° -120°/+20° J2 Range of 13 ±360° J4 Motion ±115° J5 ±360° J4 29380N.m Allowable J5 29380N.m Moment J6 8815N.m J4 7560kg.m<sup>2</sup> Allowable 7560kg.m<sup>2</sup> 5350kg.m<sup>2</sup> J5 Inertia 16 **Protection Rating** IP 65, Wrist IP 67 0-45℃ Temp. Below 95%RH Humidity Operating Conditions Vibration Below 4.9m/s2 Eliminate Signal Noise Other 1660\*1580mm Base Size Height 3939mm Weight 11350KG **Mounting Positions** Floor

## SF2000-C4000 Range of Motion