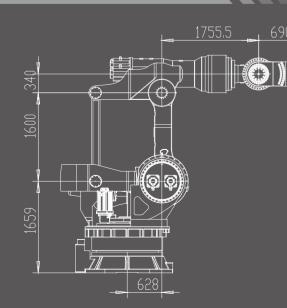

## SF2000-C4000 Data Overview Model SF2000-C4000 Structure Vertically Articulated Number of Axis 6 Radius 4000mm Payload 2000kg Repeatability ±0.3mm **Drive Mode** AC Servo Motor 20°/s 11 12°/s 12°/s J2 Maximum Ĵ3 Speed 14 19°/s 19°/s 15 40°/s J6 ±180° 11 +50°/-85° -120°/+20° J2 Range of 13 ±360° J4 Motion ±115° J5 ±360° J4 29380N.m Allowable J5 29380N.m Moment J6 8815N.m J4 7560kg.m<sup>2</sup> Allowable 7560kg.m<sup>2</sup> 5350kg.m<sup>2</sup> J5 Inertia 16 **Protection Rating** IP 65, Wrist IP 67 0-45℃ Temp. Below 95%RH Humidity Operating Conditions Vibration Below 4.9m/s2 Eliminate Signal Noise Other 1660\*1580mm Base Size Height 3939mm Weight 11350KG **Mounting Positions** Floor

## SF2000-C4000 Range of Motion