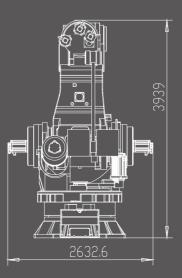

## SF2000-C4000 Data Overview Model SF2000-C4000 Structure Vertically Articulated Number of Axis 6 Radius 4000mm Payload 2000kg Repeatability ±0.3mm **Drive Mode** AC Servo Motor 20°/s 11 12°/s 12°/s J2 Maximum Ĵ3 Speed 14 19°/s 19°/s 15 40°/s J6 ±180° 11 +50°/-85° -120°/+20° J2 Range of 13 ±360° J4 Motion ±115° J5 ±360° J4 29380N.m Allowable J5 29380N.m Moment J6 8815N.m J4 7560kg.m<sup>2</sup> Allowable 7560kg.m<sup>2</sup> 5350kg.m<sup>2</sup> J5 Inertia 16 **Protection Rating** IP 65, Wrist IP 67 0-45℃ Temp. Below 95%RH Humidity Operating Conditions Vibration Below 4.9m/s2 Eliminate Signal Noise Other 1660\*1580mm Base Size Height 3939mm Weight 11350KG **Mounting Positions** Floor