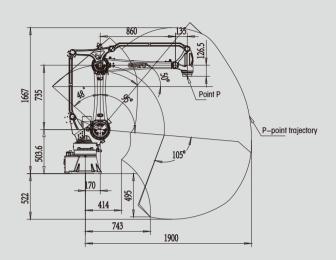

| Power Consumption |                      | 3kVA                               |

# SF25-C1900 Range of Motion





## External & Installation Dimensions





A-Way Diagram

#### **B-Way Fiagram (Base Mounting Dimensions)**



66