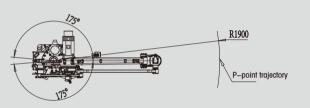

| Power Consumption |                      | 3kVA                               |

# SF25-C1900 Range of Motion





## External & Installation Dimensions





A-Way Diagram

#### **B-Way Fiagram (Base Mounting Dimensions)**



66