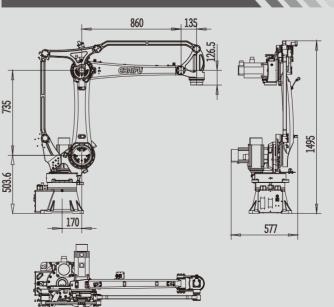

| Power Consumption |                      | 3kVA                               |

# SF25-C1900 Range of Motion





## External & Installation Dimensions





A-Way Diagram

#### **B-Way Fiagram (Base Mounting Dimensions)**



66