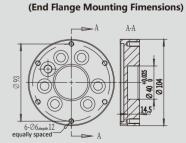

| Power Consumption |                      | 3kVA                               |

# SF25-C1900 Range of Motion





## External & Installation Dimensions





A-Way Diagram

#### **B-Way Fiagram (Base Mounting Dimensions)**



66