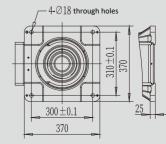

| Power Consumption |                      | 3kVA                               |

# SF25-C1900 Range of Motion





## External & Installation Dimensions





A-Way Diagram

#### **B-Way Fiagram (Base Mounting Dimensions)**



66