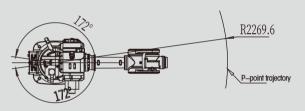

| Power Consun      | nption               | 5.5kVA                                             |

## SF120-C2269 Range of Motion





## External & Installation Dimensions



#### A-Way Diagram (End Flange Mounting Dimensions)



#### **B-Way Fiagram (Base Mounting Dimensions)**



54