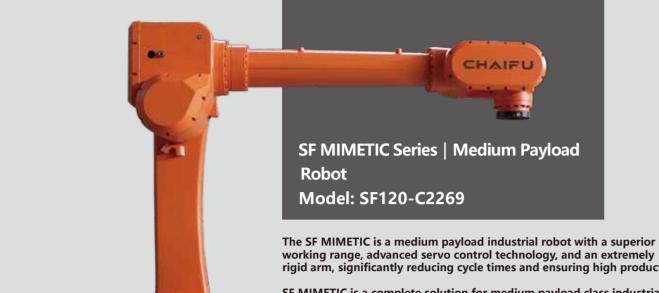

working range, advanced servo control technology, and an extremely rigid arm, significantly reducing cycle times and ensuring high productivity.

SF MIMETIC is a complete solution for medium payload class industrial robots to secure your future planning and production investment. From 20 kg up to 120 kg of fine load breakdown.