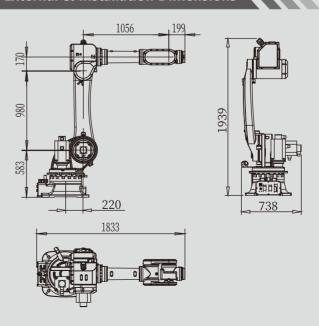

# SF120-C2269 Data Overview

| Number of Axis   6                                                                                                                                                                                                                                                                                                                                                                                                                                                                                                                                                                                                                                                                                                                                                                                                                                                                                                                                                                                                                                                 | Model             |                      | SF120-C2269                                        |
|--------------------------------------------------------------------------------------------------------------------------------------------------------------------------------------------------------------------------------------------------------------------------------------------------------------------------------------------------------------------------------------------------------------------------------------------------------------------------------------------------------------------------------------------------------------------------------------------------------------------------------------------------------------------------------------------------------------------------------------------------------------------------------------------------------------------------------------------------------------------------------------------------------------------------------------------------------------------------------------------------------------------------------------------------------------------|-------------------|----------------------|----------------------------------------------------|
| Radius                                                                                                                                                                                                                                                                                                                                                                                                                                                                                                                                                                                                                                                                                                                                                                                                                                                                                                                                                                                                                                                             | Structure         |                      | Vertically Articulated                             |
| Payload         120kg           Repeatability         ±0.08mm           Drive Mode         AC Servo Motor           Maximum         J2         110° /s           J3         120° /s           Speed         J4         162° /s           J5         180° /s           J6         200° /s           Range of         J3         +172° /-140°           J2         +72° /-140°           H00° /-78°         +160° /-78°           Motion         J4         ±360°           J4         360N.M           Allowable         J5         360N.M           Moment         J6         186N.M           Allowable         J5         52kg.m2           J6         26kg.m2           Protection Rating         IP 65           Temp.         0-45°C           Operating         Humidity         Below 95%RH           Conditions         Vibration         Below 4.9m/s2           Other         Eliminate Signal Noise           Base Size         578*573mm           Height         1939mm           Weight         720KG           Mounting Positions         Any angle | Number of Axis    |                      | 6                                                  |
| Repeatability                                                                                                                                                                                                                                                                                                                                                                                                                                                                                                                                                                                                                                                                                                                                                                                                                                                                                                                                                                                                                                                      | Radius            |                      | 2269mm                                             |
| Drive Mode                                                                                                                                                                                                                                                                                                                                                                                                                                                                                                                                                                                                                                                                                                                                                                                                                                                                                                                                                                                                                                                         | Payload           |                      | 120kg                                              |
| Maximum                                                                                                                                                                                                                                                                                                                                                                                                                                                                                                                                                                                                                                                                                                                                                                                                                                                                                                                                                                                                                                                            | Repeatability     |                      | ±0.08mm                                            |
| Maximum         J2         110° /s           Speed         J4         162° /s           J5         180° /s         200° /s           J6         200° /s           Range of         J3         +172°           J2         +72° /-140°         +160° /-78°           Motion         J4         ±360°           J5         +120°/-120°           J6         ±360°           J4         360N.M           Moment         J6         186N.M           Allowable Is         J5         52kg.m2           Inertia         J5         52kg.m2           Protection Rating         IP 65           Temp.         0-45°C           Operating Humidity         Below 4.9m/s2           Conditions         Vibration         Below 4.9m/s2           Eliminate Signal Noise         578*573mm           Height         1939mm           Weight         720KG           Mounting Positions         Any angle                                                                                                                                                                     | Drive Mode        |                      | AC Servo Motor                                     |
| Second State                                                                                                                                                                                                                                                                                                                                                                                                                                                                                                                                                                                                                                                                                                                                                                                                                                                                                                                                                                                                                                                       |                   | J2<br>J3<br>J4<br>J5 | 110° /s<br>120° /s<br>162° /s<br>180° /s           |
| Allowable J5 360N.M Moment J6 186N.M  Allowable J4 52kg.m2 Inertia J5 52kg.m2  Protection Rating IP 65  Temp. 0-45°C  Operating Humidity Below 95%RH  Conditions Vibration Below 4.9m/s2 Other Eliminate Signal Noise  Base Size 578*573mm  Height 1939mm  Weight 720KG  Mounting Positions Any angle                                                                                                                                                                                                                                                                                                                                                                                                                                                                                                                                                                                                                                                                                                                                                              | _                 | J2<br>J3<br>J4<br>J5 | +72° /-140°<br>+160° /-78°<br>±360°<br>+120°/-120° |
| Allowable Inertia J5 J6 S2kg.m2 Protection Rating IP 65  Temp. 0-45°C  Operating Humidity Below 95%RH  Conditions Vibration Below 4.9m/s2 Eliminate Signal Noise  Base Size 578*573mm  Height 1939mm  Weight 720KG  Mounting Positions Any angle                                                                                                                                                                                                                                                                                                                                                                                                                                                                                                                                                                                                                                                                                                                                                                                                                   |                   | J5                   | 360N.M                                             |
| Temp. 0-45°C  Operating Humidity Below 95%RH  Conditions Vibration Below 4.9m/s2  Other Eliminate Signal Noise  Base Size 578*573mm  Height 1939mm  Weight 720KG  Mounting Positions Any angle                                                                                                                                                                                                                                                                                                                                                                                                                                                                                                                                                                                                                                                                                                                                                                                                                                                                     |                   | J5                   | 52kg.m2                                            |
| Operating Humidity Below 95%RH Conditions Vibration Below 4.9m/s2 Other Eliminate Signal Noise Base Size 578*573mm Height 1939mm Weight 720KG Mounting Positions Any angle                                                                                                                                                                                                                                                                                                                                                                                                                                                                                                                                                                                                                                                                                                                                                                                                                                                                                         | Protection Rating |                      | IP 65                                              |
| Conditions Vibration Below 4.9m/s2 Other Eliminate Signal Noise Base Size 578*573mm Height 1939mm Weight 720KG Mounting Positions Any angle                                                                                                                                                                                                                                                                                                                                                                                                                                                                                                                                                                                                                                                                                                                                                                                                                                                                                                                        |                   | Temp.                | 0-45°C                                             |
| Other Eliminate Signal Noise  Base Size 578*573mm  Height 1939mm  Weight 720KG  Mounting Positions Any angle                                                                                                                                                                                                                                                                                                                                                                                                                                                                                                                                                                                                                                                                                                                                                                                                                                                                                                                                                       | Operating         | Humidity             | Below 95%RH                                        |
| Base Size 578*573mm Height 1939mm Weight 720KG Mounting Positions Any angle                                                                                                                                                                                                                                                                                                                                                                                                                                                                                                                                                                                                                                                                                                                                                                                                                                                                                                                                                                                        | Conditions        | Vibration            | Below 4.9m/s2                                      |
| Height 1939mm Weight 720KG Mounting Positions Any angle                                                                                                                                                                                                                                                                                                                                                                                                                                                                                                                                                                                                                                                                                                                                                                                                                                                                                                                                                                                                            |                   | Other                | Eliminate Signal Noise                             |
| Weight 720KG Mounting Positions Any angle                                                                                                                                                                                                                                                                                                                                                                                                                                                                                                                                                                                                                                                                                                                                                                                                                                                                                                                                                                                                                          | Base Size         |                      | 578*573mm                                          |
| Mounting Positions Any angle                                                                                                                                                                                                                                                                                                                                                                                                                                                                                                                                                                                                                                                                                                                                                                                                                                                                                                                                                                                                                                       | Height            |                      | 1939mm                                             |
| •                                                                                                                                                                                                                                                                                                                                                                                                                                                                                                                                                                                                                                                                                                                                                                                                                                                                                                                                                                                                                                                                  |                   |                      | 720KG                                              |
|                                                                                                                                                                                                                                                                                                                                                                                                                                                                                                                                                                                                                                                                                                                                                                                                                                                                                                                                                                                                                                                                    |                   |                      | Any angle                                          |
| Power Consumption 5.5kVA                                                                                                                                                                                                                                                                                                                                                                                                                                                                                                                                                                                                                                                                                                                                                                                                                                                                                                                                                                                                                                           | Power Consun      | nption               | 5.5kVA                                             |

## External & Installation Dimensions