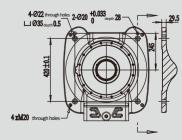

| Power Consun      | nption               | 5.5kVA                                             |

## SF120-C2269 Range of Motion





## External & Installation Dimensions



#### A-Way Diagram (End Flange Mounting Dimensions)



#### **B-Way Fiagram (Base Mounting Dimensions)**



54