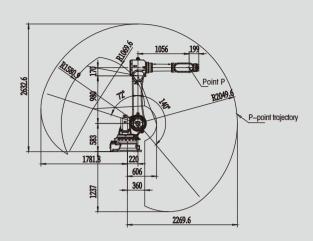

| Power Consun      | nption               | 5.5kVA                                             |

## SF120-C2269 Range of Motion





## External & Installation Dimensions



#### A-Way Diagram (End Flange Mounting Dimensions)



#### **B-Way Fiagram (Base Mounting Dimensions)**



54