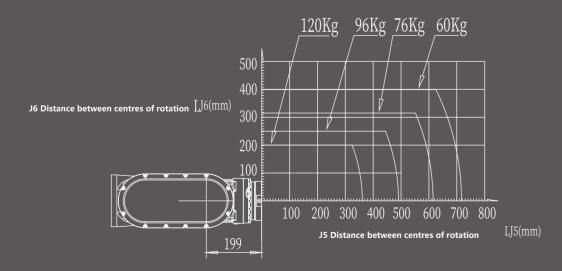

### **Applications** PC <u>+</u> Machine Assembly/ Spraying Glazing Gluing Picking/Packing Stamping

SF120-C2269 Wrist load torque chart

Note: The centre of gravity point of the load should be within the wrist torque diagram when in use