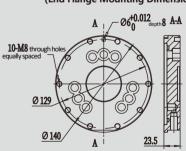

| Power Consun      | nption               | 5.5kVA                                             |

## SF120-C2269 Range of Motion





## External & Installation Dimensions



#### A-Way Diagram (End Flange Mounting Dimensions)



#### **B-Way Fiagram (Base Mounting Dimensions)**



54