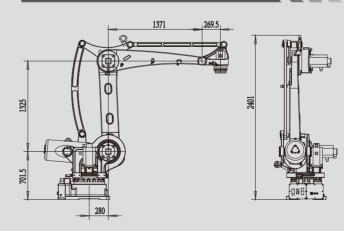

## Applications

CHAIFU

| Drive Mode              |                                         | AC Servo Motor                                                   |
|-------------------------|-----------------------------------------|------------------------------------------------------------------|
| Maximum<br>Speed        | J1<br>J2<br>J3<br>J4<br>J5<br>J6        | 110° /s<br>112° /s<br>105° /s<br>260° /s<br>/                    |
| Range of<br>Motion      | J1<br>J2<br>J3<br>J4<br>J2+J3           | ±180°<br>-90° /+50°<br>-75° /+110°<br>±360°<br>-115°≤J2+J3≤22.5° |
| Allowable<br>Moment     | J4<br>J5<br>J6                          | 1764N.M<br>/<br>/                                                |
| Allowable<br>Inertia    | J4<br>J5<br>J6                          | 36kg.m2<br>/<br>/                                                |
| Protection Rating       |                                         | IP 65, Wrist IP 67                                               |
| Operating<br>Conditions | Temp.<br>Humidity<br>Vibration<br>Other | 0-45℃<br>Below 95%RH<br>Below 4.9m/s2<br>Eliminate Signal Noise  |
| Base Size               |                                         | 750*520mm                                                        |
| Height                  |                                         | 2401mm                                                           |
| Weight                  |                                         | 1380KG                                                           |
| Mounting Positions      |                                         | Floor                                                            |
| Power Consumption       |                                         | 6.5kVA                                                           |

## External & Installation Dimensions

SF180-C3200 Wrist load torque chart