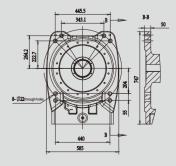

## External & Installation Dimensions

SF180-C3200 Wrist load torque chart

## SF180-C3200 Range of Motion

A-Way Diagram (End Flange Mounting Fimensions)

B-Way Fiagram (Base Mounting Dimensions)

73