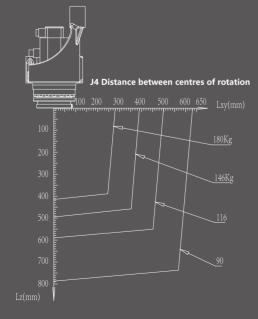

|
| Height                  |                                         | 2401mm                                                           |
| Weight                  |                                         | 1380KG                                                           |
| Mounting Positions      |                                         | Floor                                                            |
| Power Consumption       |                                         | 6.5kVA                                                           |

SF180-C3200 Data Overview

SF180-C3200

3245.5mm

±0.25mm

180kg

4

Vertically Articulated

Model

Structure Number of Axis

Radius

Payload

Repeatability

## External & Installation Dimensions







SF180-C3200 Wrist load torque chart

## SF180-C3200 Range of Motion





A-Way Diagram (End Flange Mounting Fimensions)



B-Way Fiagram (Base Mounting Dimensions)



73