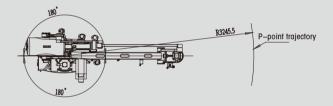

SF180-C3200 Data Overview

SF180-C3200

3245.5mm

±0.25mm

180kg

4

Vertically Articulated

Model

Structure Number of Axis

Radius

Payload

Repeatability

## SF180-C3200 Range of Motion

A-Way Diagram (End Flange Mounting Fimensions)

B-Way Fiagram (Base Mounting Dimensions)

73