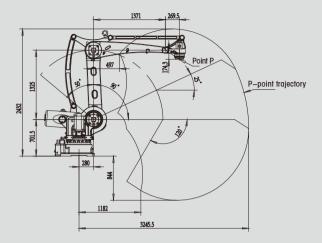

## SF180-C3200 Range of Motion

A-Way Diagram (End Flange Mounting Fimensions)

B-Way Fiagram (Base Mounting Dimensions)

73