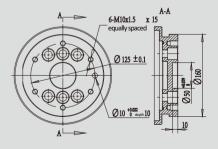

## External & Installation Dimensions

SF180-C3200 Wrist load torque chart

## SF180-C3200 Range of Motion

A-Way Diagram (End Flange Mounting Fimensions)

B-Way Fiagram (Base Mounting Dimensions)

73