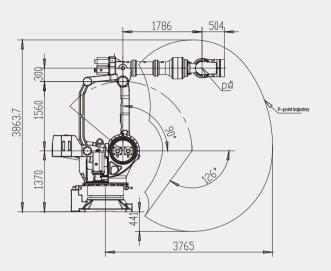

# SF1200-C3765 Range of Motion

# **External & Installation Dimensions**

# SF1200-C3765 Data Overview

| Structure   Vertically Articulated                                                                                                                                                                                                                                                                                                                                                                                                                                                                                                                                                                                                                                                                                                                                                                                                                                                                           | Model             |                      | SF1200-C3765                              |
|--------------------------------------------------------------------------------------------------------------------------------------------------------------------------------------------------------------------------------------------------------------------------------------------------------------------------------------------------------------------------------------------------------------------------------------------------------------------------------------------------------------------------------------------------------------------------------------------------------------------------------------------------------------------------------------------------------------------------------------------------------------------------------------------------------------------------------------------------------------------------------------------------------------|-------------------|----------------------|-------------------------------------------|
| Radius                                                                                                                                                                                                                                                                                                                                                                                                                                                                                                                                                                                                                                                                                                                                                                                                                                                                                                       | Structure         |                      | Vertically Articulated                    |
| Payload   1200kg                                                                                                                                                                                                                                                                                                                                                                                                                                                                                                                                                                                                                                                                                                                                                                                                                                                                                             | Number of Axis    |                      | 6                                         |
| Repeatability                                                                                                                                                                                                                                                                                                                                                                                                                                                                                                                                                                                                                                                                                                                                                                                                                                                                                                | Radius            |                      | 3765mm                                    |
| Drive Mode                                                                                                                                                                                                                                                                                                                                                                                                                                                                                                                                                                                                                                                                                                                                                                                                                                                                                                   | Payload           |                      | 1200kg                                    |
| J1                                                                                                                                                                                                                                                                                                                                                                                                                                                                                                                                                                                                                                                                                                                                                                                                                                                                                                           | Repeatability     |                      | ±0.16mm                                   |
| Maximum         J2         30°/s           Speed         J4         50°/s           J5         52°/s           J6         72°/s           Range of         J3         +50°/-90°           Motion         J4         ±360°           J5         ±115°           J6         ±360°           Allowable         J5         14600N.m           Moment         J6         4850N.m           Allowable         J5         2960kg.m²           Inertia         J6         2150kg.m²           Protection Rating         IP 65, Wrist IP 67           Temp.         0-45°C           Operating         Humidity         Below 4.9m/s2           Conditions         Vibration         Below 4.9m/s2           Eliminate Signal Noise         Eliminate Signal Noise           Base Size         1180*1180mm           Height         3548mm           Weight         7166KG           Mounting Positions         Floor | Drive Mode        |                      | AC Servo Motor                            |
| Second State                                                                                                                                                                                                                                                                                                                                                                                                                                                                                                                                                                                                                                                                                                                                                                                                                                                                                                 |                   | J2<br>J3<br>J4<br>J5 | 30°/s<br>30°/s<br>50°/s<br>52°/s          |
| Allowable J5 14600N.m Moment J6 4850N.m  Allowable J4 2960kg.m² 2960kg.m² 2150kg.m² Protection Rating IP 65, Wrist IP 67  Temp. 0-45°C Operating Humidity Below 95%RH Conditions Vibration Below 4.9m/s2 Other Eliminate Signal Noise Base Size 1180*1180mm Height 3548mm Weight 7166KG Mounting Positions Floor                                                                                                                                                                                                                                                                                                                                                                                                                                                                                                                                                                                             |                   | J2<br>J3<br>J4<br>J5 | +50°/-90°<br>+20°/-126°<br>±360°<br>±115° |
| Allowable Inertia J5 2960kg.m² 2150kg.m² Protection Rating IP 65, Wrist IP 67  Temp. 0-45°C Operating Humidity Below 95%RH Conditions Vibration Below 4.9m/s² Eliminate Signal Noise Base Size 1180*1180mm Height 3548mm Weight 7166KG Mounting Positions Floor                                                                                                                                                                                                                                                                                                                                                                                                                                                                                                                                                                                                                                              |                   | J5                   | 14600N.m                                  |
| Temp. 0-45°C  Operating Humidity Below 95%RH  Conditions Vibration Below 4.9m/s2 Other Eliminate Signal Noise  Base Size 1180*1180mm  Height 3548mm  Weight 7166KG  Mounting Positions Floor                                                                                                                                                                                                                                                                                                                                                                                                                                                                                                                                                                                                                                                                                                                 |                   | J5                   | 2960kg.m <sup>2</sup>                     |
| Operating Humidity Below 95%RH Conditions Vibration Below 4.9m/s2 Other Eliminate Signal Noise Base Size 1180*1180mm Height 3548mm Weight 7166KG Mounting Positions Floor                                                                                                                                                                                                                                                                                                                                                                                                                                                                                                                                                                                                                                                                                                                                    | Protection Rating |                      | IP 65, Wrist IP 67                        |
| Conditions Vibration Below 4.9m/s2 Other Eliminate Signal Noise Base Size 1180*1180mm Height 3548mm Weight 7166KG Mounting Positions Floor                                                                                                                                                                                                                                                                                                                                                                                                                                                                                                                                                                                                                                                                                                                                                                   |                   | Temp.                | 0-45°C                                    |
| Other Eliminate Signal Noise  Base Size 1180*1180mm  Height 3548mm  Weight 7166KG  Mounting Positions Floor                                                                                                                                                                                                                                                                                                                                                                                                                                                                                                                                                                                                                                                                                                                                                                                                  | Operating         | Humidity             | Below 95%RH                               |
| Base Size 1180*1180mm Height 3548mm Weight 7166KG Mounting Positions Floor                                                                                                                                                                                                                                                                                                                                                                                                                                                                                                                                                                                                                                                                                                                                                                                                                                   | Conditions        | Vibration            | Below 4.9m/s2                             |
| Height 3548mm Weight 7166KG Mounting Positions Floor                                                                                                                                                                                                                                                                                                                                                                                                                                                                                                                                                                                                                                                                                                                                                                                                                                                         |                   | Other                | Eliminate Signal Noise                    |
| Weight 7166KG Mounting Positions Floor                                                                                                                                                                                                                                                                                                                                                                                                                                                                                                                                                                                                                                                                                                                                                                                                                                                                       | Base Size         |                      | 1180*1180mm                               |
| Mounting Positions Floor                                                                                                                                                                                                                                                                                                                                                                                                                                                                                                                                                                                                                                                                                                                                                                                                                                                                                     | Height            |                      | 3548mm                                    |
|                                                                                                                                                                                                                                                                                                                                                                                                                                                                                                                                                                                                                                                                                                                                                                                                                                                                                                              | <i>-</i>          |                      | 7166KG                                    |
| Power Consumption 16kVA                                                                                                                                                                                                                                                                                                                                                                                                                                                                                                                                                                                                                                                                                                                                                                                                                                                                                      | •                 |                      | Floor                                     |
|                                                                                                                                                                                                                                                                                                                                                                                                                                                                                                                                                                                                                                                                                                                                                                                                                                                                                                              | Power Consur      | nption               | 16kVA                                     |