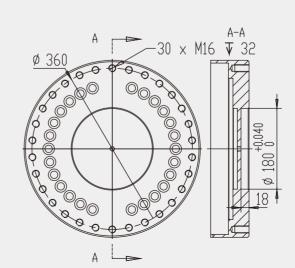

| Power Consur      | nption               | 16kVA                                     |

# SF1200-C3765 Range of Motion





# **External & Installation Dimensions**





# A-Way Diagram (End Flange Mounting Dimensions)



# B-Way Fiagram (Base Mounting Dimensions)