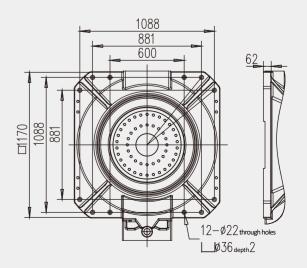

| Power Consur      | nption               | 16kVA                                     |

# SF1200-C3765 Range of Motion





# **External & Installation Dimensions**





# A-Way Diagram (End Flange Mounting Dimensions)



# B-Way Fiagram (Base Mounting Dimensions)