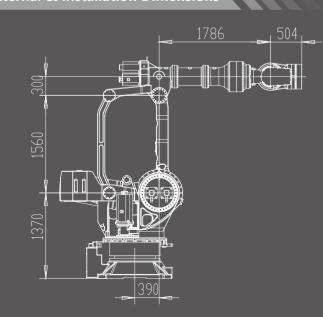

# **External & Installation Dimensions**

# SF1200-C3765 Data Overview

| Structure   Vertically Articulated                                                                                                                                                                                                                                                                                                                                                                                                                                                                                                                                                                                                                                                                                                                                                                                                                                                                           | Model             |                      | SF1200-C3765                              |
|--------------------------------------------------------------------------------------------------------------------------------------------------------------------------------------------------------------------------------------------------------------------------------------------------------------------------------------------------------------------------------------------------------------------------------------------------------------------------------------------------------------------------------------------------------------------------------------------------------------------------------------------------------------------------------------------------------------------------------------------------------------------------------------------------------------------------------------------------------------------------------------------------------------|-------------------|----------------------|-------------------------------------------|
| Radius                                                                                                                                                                                                                                                                                                                                                                                                                                                                                                                                                                                                                                                                                                                                                                                                                                                                                                       | Structure         |                      | Vertically Articulated                    |
| Payload   1200kg                                                                                                                                                                                                                                                                                                                                                                                                                                                                                                                                                                                                                                                                                                                                                                                                                                                                                             | Number of Axis    |                      | 6                                         |
| Repeatability                                                                                                                                                                                                                                                                                                                                                                                                                                                                                                                                                                                                                                                                                                                                                                                                                                                                                                | Radius            |                      | 3765mm                                    |
| Drive Mode                                                                                                                                                                                                                                                                                                                                                                                                                                                                                                                                                                                                                                                                                                                                                                                                                                                                                                   | Payload           |                      | 1200kg                                    |
| J1                                                                                                                                                                                                                                                                                                                                                                                                                                                                                                                                                                                                                                                                                                                                                                                                                                                                                                           | Repeatability     |                      | ±0.16mm                                   |
| Maximum         J2         30°/s           Speed         J4         50°/s           J5         52°/s           J6         72°/s           Range of         J3         +50°/-90°           Motion         J4         ±360°           J5         ±115°           J6         ±360°           Allowable         J5         14600N.m           Moment         J6         4850N.m           Allowable         J5         2960kg.m²           Inertia         J6         2150kg.m²           Protection Rating         IP 65, Wrist IP 67           Temp.         0-45°C           Operating         Humidity         Below 4.9m/s2           Conditions         Vibration         Below 4.9m/s2           Eliminate Signal Noise         Eliminate Signal Noise           Base Size         1180*1180mm           Height         3548mm           Weight         7166KG           Mounting Positions         Floor | Drive Mode        |                      | AC Servo Motor                            |
| Second State                                                                                                                                                                                                                                                                                                                                                                                                                                                                                                                                                                                                                                                                                                                                                                                                                                                                                                 |                   | J2<br>J3<br>J4<br>J5 | 30°/s<br>30°/s<br>50°/s<br>52°/s          |
| Allowable J5 14600N.m Moment J6 4850N.m  Allowable J4 2960kg.m² 2960kg.m² 2150kg.m² Protection Rating IP 65, Wrist IP 67  Temp. 0-45°C Operating Humidity Below 95%RH Conditions Vibration Below 4.9m/s2 Other Eliminate Signal Noise Base Size 1180*1180mm Height 3548mm Weight 7166KG Mounting Positions Floor                                                                                                                                                                                                                                                                                                                                                                                                                                                                                                                                                                                             |                   | J2<br>J3<br>J4<br>J5 | +50°/-90°<br>+20°/-126°<br>±360°<br>±115° |
| Allowable Inertia J5 2960kg.m² 2150kg.m² Protection Rating IP 65, Wrist IP 67  Temp. 0-45°C Operating Humidity Below 95%RH Conditions Vibration Below 4.9m/s² Eliminate Signal Noise Base Size 1180*1180mm Height 3548mm Weight 7166KG Mounting Positions Floor                                                                                                                                                                                                                                                                                                                                                                                                                                                                                                                                                                                                                                              |                   | J5                   | 14600N.m                                  |
| Temp. 0-45°C  Operating Humidity Below 95%RH  Conditions Vibration Below 4.9m/s2 Other Eliminate Signal Noise  Base Size 1180*1180mm  Height 3548mm  Weight 7166KG  Mounting Positions Floor                                                                                                                                                                                                                                                                                                                                                                                                                                                                                                                                                                                                                                                                                                                 |                   | J5                   | 2960kg.m <sup>2</sup>                     |
| Operating Humidity Below 95%RH Conditions Vibration Below 4.9m/s2 Other Eliminate Signal Noise Base Size 1180*1180mm Height 3548mm Weight 7166KG Mounting Positions Floor                                                                                                                                                                                                                                                                                                                                                                                                                                                                                                                                                                                                                                                                                                                                    | Protection Rating |                      | IP 65, Wrist IP 67                        |
| Conditions Vibration Below 4.9m/s2 Other Eliminate Signal Noise Base Size 1180*1180mm Height 3548mm Weight 7166KG Mounting Positions Floor                                                                                                                                                                                                                                                                                                                                                                                                                                                                                                                                                                                                                                                                                                                                                                   |                   | Temp.                | 0-45°C                                    |
| Other Eliminate Signal Noise  Base Size 1180*1180mm  Height 3548mm  Weight 7166KG  Mounting Positions Floor                                                                                                                                                                                                                                                                                                                                                                                                                                                                                                                                                                                                                                                                                                                                                                                                  | Operating         | Humidity             | Below 95%RH                               |
| Base Size 1180*1180mm Height 3548mm Weight 7166KG Mounting Positions Floor                                                                                                                                                                                                                                                                                                                                                                                                                                                                                                                                                                                                                                                                                                                                                                                                                                   | Conditions        | Vibration            | Below 4.9m/s2                             |
| Height 3548mm Weight 7166KG Mounting Positions Floor                                                                                                                                                                                                                                                                                                                                                                                                                                                                                                                                                                                                                                                                                                                                                                                                                                                         |                   | Other                | Eliminate Signal Noise                    |
| Weight 7166KG Mounting Positions Floor                                                                                                                                                                                                                                                                                                                                                                                                                                                                                                                                                                                                                                                                                                                                                                                                                                                                       | Base Size         |                      | 1180*1180mm                               |
| Mounting Positions Floor                                                                                                                                                                                                                                                                                                                                                                                                                                                                                                                                                                                                                                                                                                                                                                                                                                                                                     | Height            |                      | 3548mm                                    |
|                                                                                                                                                                                                                                                                                                                                                                                                                                                                                                                                                                                                                                                                                                                                                                                                                                                                                                              | <i>-</i>          |                      | 7166KG                                    |
| Power Consumption 16kVA                                                                                                                                                                                                                                                                                                                                                                                                                                                                                                                                                                                                                                                                                                                                                                                                                                                                                      | •                 |                      | Floor                                     |
|                                                                                                                                                                                                                                                                                                                                                                                                                                                                                                                                                                                                                                                                                                                                                                                                                                                                                                              | Power Consur      | nption               | 16kVA                                     |