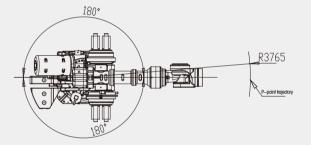

# SF1200-C3765 Range of Motion

# **External & Installation Dimensions**

# SF1200-C3765 Data Overview

| Structure   Vertically Articulated                                                                                                                                                                                                                                                                                                                                                                                                                                                                                                                                                                                                                                                                                                                                                                                                                                                                           | Model             |                      | SF1200-C3765                              |
|--------------------------------------------------------------------------------------------------------------------------------------------------------------------------------------------------------------------------------------------------------------------------------------------------------------------------------------------------------------------------------------------------------------------------------------------------------------------------------------------------------------------------------------------------------------------------------------------------------------------------------------------------------------------------------------------------------------------------------------------------------------------------------------------------------------------------------------------------------------------------------------------------------------|-------------------|----------------------|-------------------------------------------|
| Radius                                                                                                                                                                                                                                                                                                                                                                                                                                                                                                                                                                                                                                                                                                                                                                                                                                                                                                       | Structure         |                      | Vertically Articulated                    |
| Payload   1200kg                                                                                                                                                                                                                                                                                                                                                                                                                                                                                                                                                                                                                                                                                                                                                                                                                                                                                             | Number of Axis    |                      | 6                                         |
| Repeatability                                                                                                                                                                                                                                                                                                                                                                                                                                                                                                                                                                                                                                                                                                                                                                                                                                                                                                | Radius            |                      | 3765mm                                    |
| Drive Mode                                                                                                                                                                                                                                                                                                                                                                                                                                                                                                                                                                                                                                                                                                                                                                                                                                                                                                   | Payload           |                      | 1200kg                                    |
| J1                                                                                                                                                                                                                                                                                                                                                                                                                                                                                                                                                                                                                                                                                                                                                                                                                                                                                                           | Repeatability     |                      | ±0.16mm                                   |
| Maximum         J2         30°/s           Speed         J4         50°/s           J5         52°/s           J6         72°/s           Range of         J3         +50°/-90°           Motion         J4         ±360°           J5         ±115°           J6         ±360°           Allowable         J5         14600N.m           Moment         J6         4850N.m           Allowable         J5         2960kg.m²           Inertia         J6         2150kg.m²           Protection Rating         IP 65, Wrist IP 67           Temp.         0-45°C           Operating         Humidity         Below 4.9m/s2           Conditions         Vibration         Below 4.9m/s2           Eliminate Signal Noise         Eliminate Signal Noise           Base Size         1180*1180mm           Height         3548mm           Weight         7166KG           Mounting Positions         Floor | Drive Mode        |                      | AC Servo Motor                            |
| Second State                                                                                                                                                                                                                                                                                                                                                                                                                                                                                                                                                                                                                                                                                                                                                                                                                                                                                                 |                   | J2<br>J3<br>J4<br>J5 | 30°/s<br>30°/s<br>50°/s<br>52°/s          |
| Allowable J5 14600N.m Moment J6 4850N.m  Allowable J4 2960kg.m² 2960kg.m² 2150kg.m² Protection Rating IP 65, Wrist IP 67  Temp. 0-45°C Operating Humidity Below 95%RH Conditions Vibration Below 4.9m/s2 Other Eliminate Signal Noise Base Size 1180*1180mm Height 3548mm Weight 7166KG Mounting Positions Floor                                                                                                                                                                                                                                                                                                                                                                                                                                                                                                                                                                                             |                   | J2<br>J3<br>J4<br>J5 | +50°/-90°<br>+20°/-126°<br>±360°<br>±115° |
| Allowable Inertia J5 2960kg.m² 2150kg.m² Protection Rating IP 65, Wrist IP 67  Temp. 0-45°C Operating Humidity Below 95%RH Conditions Vibration Below 4.9m/s² Eliminate Signal Noise Base Size 1180*1180mm Height 3548mm Weight 7166KG Mounting Positions Floor                                                                                                                                                                                                                                                                                                                                                                                                                                                                                                                                                                                                                                              |                   | J5                   | 14600N.m                                  |
| Temp. 0-45°C  Operating Humidity Below 95%RH  Conditions Vibration Below 4.9m/s2 Other Eliminate Signal Noise  Base Size 1180*1180mm  Height 3548mm  Weight 7166KG  Mounting Positions Floor                                                                                                                                                                                                                                                                                                                                                                                                                                                                                                                                                                                                                                                                                                                 |                   | J5                   | 2960kg.m <sup>2</sup>                     |
| Operating Humidity Below 95%RH Conditions Vibration Below 4.9m/s2 Other Eliminate Signal Noise Base Size 1180*1180mm Height 3548mm Weight 7166KG Mounting Positions Floor                                                                                                                                                                                                                                                                                                                                                                                                                                                                                                                                                                                                                                                                                                                                    | Protection Rating |                      | IP 65, Wrist IP 67                        |
| Conditions Vibration Below 4.9m/s2 Other Eliminate Signal Noise Base Size 1180*1180mm Height 3548mm Weight 7166KG Mounting Positions Floor                                                                                                                                                                                                                                                                                                                                                                                                                                                                                                                                                                                                                                                                                                                                                                   |                   | Temp.                | 0-45°C                                    |
| Other Eliminate Signal Noise  Base Size 1180*1180mm  Height 3548mm  Weight 7166KG  Mounting Positions Floor                                                                                                                                                                                                                                                                                                                                                                                                                                                                                                                                                                                                                                                                                                                                                                                                  | Operating         | Humidity             | Below 95%RH                               |
| Base Size 1180*1180mm Height 3548mm Weight 7166KG Mounting Positions Floor                                                                                                                                                                                                                                                                                                                                                                                                                                                                                                                                                                                                                                                                                                                                                                                                                                   | Conditions        | Vibration            | Below 4.9m/s2                             |
| Height 3548mm Weight 7166KG Mounting Positions Floor                                                                                                                                                                                                                                                                                                                                                                                                                                                                                                                                                                                                                                                                                                                                                                                                                                                         |                   | Other                | Eliminate Signal Noise                    |
| Weight 7166KG Mounting Positions Floor                                                                                                                                                                                                                                                                                                                                                                                                                                                                                                                                                                                                                                                                                                                                                                                                                                                                       | Base Size         |                      | 1180*1180mm                               |
| Mounting Positions Floor                                                                                                                                                                                                                                                                                                                                                                                                                                                                                                                                                                                                                                                                                                                                                                                                                                                                                     | Height            |                      | 3548mm                                    |
|                                                                                                                                                                                                                                                                                                                                                                                                                                                                                                                                                                                                                                                                                                                                                                                                                                                                                                              | <i>-</i>          |                      | 7166KG                                    |
| Power Consumption 16kVA                                                                                                                                                                                                                                                                                                                                                                                                                                                                                                                                                                                                                                                                                                                                                                                                                                                                                      | •                 |                      | Floor                                     |
|                                                                                                                                                                                                                                                                                                                                                                                                                                                                                                                                                                                                                                                                                                                                                                                                                                                                                                              | Power Consur      | nption               | 16kVA                                     |