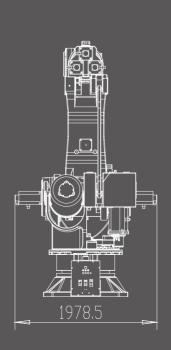

# SF1200-C3765 Range of Motion

# SF1200-C3765 Data Overview

| Structure   Vertically Articulated                                                                                                                                                                                                                                                                                                                                                                                                                                                                                                                                                                                                                                                                                                                                                                                                                                                                           | Model             |                      | SF1200-C3765                              |
|--------------------------------------------------------------------------------------------------------------------------------------------------------------------------------------------------------------------------------------------------------------------------------------------------------------------------------------------------------------------------------------------------------------------------------------------------------------------------------------------------------------------------------------------------------------------------------------------------------------------------------------------------------------------------------------------------------------------------------------------------------------------------------------------------------------------------------------------------------------------------------------------------------------|-------------------|----------------------|-------------------------------------------|
| Radius                                                                                                                                                                                                                                                                                                                                                                                                                                                                                                                                                                                                                                                                                                                                                                                                                                                                                                       | Structure         |                      | Vertically Articulated                    |
| Payload   1200kg                                                                                                                                                                                                                                                                                                                                                                                                                                                                                                                                                                                                                                                                                                                                                                                                                                                                                             | Number of Axis    |                      | 6                                         |
| Repeatability                                                                                                                                                                                                                                                                                                                                                                                                                                                                                                                                                                                                                                                                                                                                                                                                                                                                                                | Radius            |                      | 3765mm                                    |
| Drive Mode                                                                                                                                                                                                                                                                                                                                                                                                                                                                                                                                                                                                                                                                                                                                                                                                                                                                                                   | Payload           |                      | 1200kg                                    |
| J1                                                                                                                                                                                                                                                                                                                                                                                                                                                                                                                                                                                                                                                                                                                                                                                                                                                                                                           | Repeatability     |                      | ±0.16mm                                   |
| Maximum         J2         30°/s           Speed         J4         50°/s           J5         52°/s           J6         72°/s           Range of         J3         +50°/-90°           Motion         J4         ±360°           J5         ±115°           J6         ±360°           Allowable         J5         14600N.m           Moment         J6         4850N.m           Allowable         J5         2960kg.m²           Inertia         J6         2150kg.m²           Protection Rating         IP 65, Wrist IP 67           Temp.         0-45°C           Operating         Humidity         Below 4.9m/s2           Conditions         Vibration         Below 4.9m/s2           Eliminate Signal Noise         Eliminate Signal Noise           Base Size         1180*1180mm           Height         3548mm           Weight         7166KG           Mounting Positions         Floor | Drive Mode        |                      | AC Servo Motor                            |
| Second State                                                                                                                                                                                                                                                                                                                                                                                                                                                                                                                                                                                                                                                                                                                                                                                                                                                                                                 |                   | J2<br>J3<br>J4<br>J5 | 30°/s<br>30°/s<br>50°/s<br>52°/s          |
| Allowable J5 14600N.m Moment J6 4850N.m  Allowable J4 2960kg.m² 2960kg.m² 2150kg.m² Protection Rating IP 65, Wrist IP 67  Temp. 0-45°C Operating Humidity Below 95%RH Conditions Vibration Below 4.9m/s2 Other Eliminate Signal Noise Base Size 1180*1180mm Height 3548mm Weight 7166KG Mounting Positions Floor                                                                                                                                                                                                                                                                                                                                                                                                                                                                                                                                                                                             |                   | J2<br>J3<br>J4<br>J5 | +50°/-90°<br>+20°/-126°<br>±360°<br>±115° |
| Allowable Inertia J5 2960kg.m² 2150kg.m² Protection Rating IP 65, Wrist IP 67  Temp. 0-45°C Operating Humidity Below 95%RH Conditions Vibration Below 4.9m/s² Eliminate Signal Noise Base Size 1180*1180mm Height 3548mm Weight 7166KG Mounting Positions Floor                                                                                                                                                                                                                                                                                                                                                                                                                                                                                                                                                                                                                                              |                   | J5                   | 14600N.m                                  |
| Temp. 0-45°C  Operating Humidity Below 95%RH  Conditions Vibration Below 4.9m/s2 Other Eliminate Signal Noise  Base Size 1180*1180mm  Height 3548mm  Weight 7166KG  Mounting Positions Floor                                                                                                                                                                                                                                                                                                                                                                                                                                                                                                                                                                                                                                                                                                                 |                   | J5                   | 2960kg.m <sup>2</sup>                     |
| Operating Humidity Below 95%RH Conditions Vibration Below 4.9m/s2 Other Eliminate Signal Noise Base Size 1180*1180mm Height 3548mm Weight 7166KG Mounting Positions Floor                                                                                                                                                                                                                                                                                                                                                                                                                                                                                                                                                                                                                                                                                                                                    | Protection Rating |                      | IP 65, Wrist IP 67                        |
| Conditions Vibration Below 4.9m/s2 Other Eliminate Signal Noise Base Size 1180*1180mm Height 3548mm Weight 7166KG Mounting Positions Floor                                                                                                                                                                                                                                                                                                                                                                                                                                                                                                                                                                                                                                                                                                                                                                   |                   | Temp.                | 0-45°C                                    |
| Other Eliminate Signal Noise  Base Size 1180*1180mm  Height 3548mm  Weight 7166KG  Mounting Positions Floor                                                                                                                                                                                                                                                                                                                                                                                                                                                                                                                                                                                                                                                                                                                                                                                                  | Operating         | Humidity             | Below 95%RH                               |
| Base Size 1180*1180mm Height 3548mm Weight 7166KG Mounting Positions Floor                                                                                                                                                                                                                                                                                                                                                                                                                                                                                                                                                                                                                                                                                                                                                                                                                                   | Conditions        | Vibration            | Below 4.9m/s2                             |
| Height 3548mm Weight 7166KG Mounting Positions Floor                                                                                                                                                                                                                                                                                                                                                                                                                                                                                                                                                                                                                                                                                                                                                                                                                                                         |                   | Other                | Eliminate Signal Noise                    |
| Weight 7166KG Mounting Positions Floor                                                                                                                                                                                                                                                                                                                                                                                                                                                                                                                                                                                                                                                                                                                                                                                                                                                                       | Base Size         |                      | 1180*1180mm                               |
| Mounting Positions Floor                                                                                                                                                                                                                                                                                                                                                                                                                                                                                                                                                                                                                                                                                                                                                                                                                                                                                     | Height            |                      | 3548mm                                    |
|                                                                                                                                                                                                                                                                                                                                                                                                                                                                                                                                                                                                                                                                                                                                                                                                                                                                                                              | <i>-</i>          |                      | 7166KG                                    |
| Power Consumption 16kVA                                                                                                                                                                                                                                                                                                                                                                                                                                                                                                                                                                                                                                                                                                                                                                                                                                                                                      | •                 |                      | Floor                                     |
|                                                                                                                                                                                                                                                                                                                                                                                                                                                                                                                                                                                                                                                                                                                                                                                                                                                                                                              | Power Consur      | nption               | 16kVA                                     |